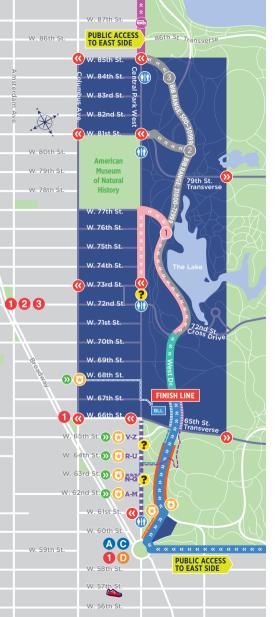

## SPECTATOR KEY

- Runners Only
  No public access
- >> Course Route
  All runners
- ■■■ Family Reunion
- Blue Line Lounge (BLL)
  Presented by Tata
  Consultancy Services
  Ticket required
  Access at 68th St. ---
- West Side
  Grandstand Seating
  Ticket required
  Access at 63rd St. →
- East Side
  Grandstand Seating
  Ticket required
  Access at 63rd St. --→
- Security Checkpoint
- Information
- Toilets
- Spectator Viewing
  Public access at
  Columbus Circle ---
- Entrance Point
- C Exit Only
- NYRR RUNCENTER

## **RUNNER KEY**

- Post-Finish
  Runner Amenities
- Bag Check Walkoff
- Post-Race
  Poncho Walkoff
- Charter Buses
  Central Park West
  between W. 85th St.
  and W. 96th St.
- 1 Post-Race Poncho Runners Pink wristband required
- Bag Check Runners Bibs 31000-72999
- Bag Check Runners
  Bibs 500-30999